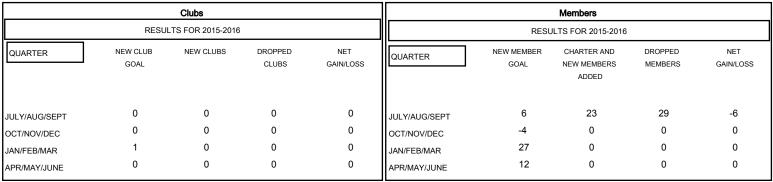

## MONTHLY MEMBERSHIP PROGRESS REPORT

## District 5M 3

Results as of: 9/30/2015

GMT: Judy Hankom LOCATION MINNESOTA GMT CA 1



## GOALS AND ACTUAL NEW CLUBS CUMULATIVE



## GOALS AND ACTUAL MEMBERS CUMULATIVE



| DROPPED CLUBS: 0 |    | 9 CLUBS OF 43 ADDED 1 OR MORE<br>NEW MEMBERS | GENDER DISTRIBUTION   |                |     |
|------------------|----|----------------------------------------------|-----------------------|----------------|-----|
|                  |    |                                              | MALE                  | 1,007 (81.21%) |     |
|                  |    |                                              | FEMALE                | 233 (18.79%)   |     |
| DROPPED MEMBERS  |    |                                              |                       |                |     |
| DECEASED         | 8  | CLICK HERE FOR HEALTH ASSESSMENT DATA        |                       |