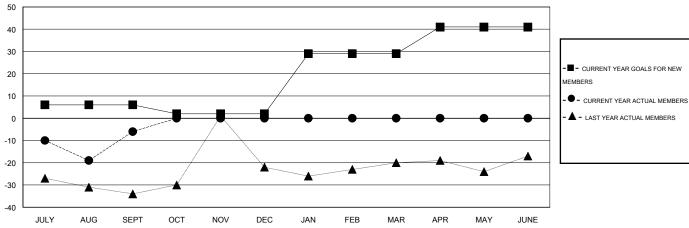

## GOALS AND ACTUAL MEMBERS CUMULATIVE

| DROPPED CLUBS: 0 |    | 9 CLUBS OF 43 ADDED 1 OR MORE<br>NEW MEMBERS | GENDER DISTRIBUTION   |                |     |
|------------------|----|----------------------------------------------|-----------------------|----------------|-----|
|                  |    |                                              | MALE                  | 1,007 (81.21%) |     |
|                  |    |                                              | FEMALE                | 233 (18.79%)   |     |
| DROPPED MEMBERS  |    |                                              |                       |                |     |
| DECEASED         | 8  | CLICK HERE FOR HEALTH ASSESSMENT DATA        |                       |                |     |
| CLUB CANCELLED   | 0  |                                              | FAMILY UNIT MEMBERS   |                | 152 |
| OTHER            | 21 |                                              | HEAD OF HOUSEHOLD     |                | 76  |
| TOTAL            | 29 |                                              | NON-HEAD OF HOUSEHOLD |                | 76  |